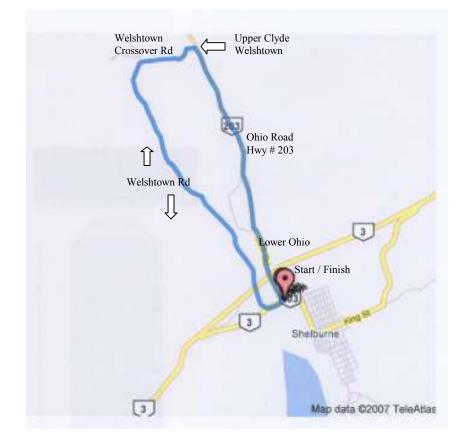

## **Course Description**

The course will make a continuous loop, starting and finishing at the same location, the "Welcome to Shelburne" sign, at the corner of Falls Lane and the Ohio Road. Start the loop by going north on the Ohio Road, crossing the intersection (Hwy #103) and continuing north on Hwy # 203. Turn left (west) on the Welshtown crossover road; the sign will say Upper Clyde and Welshtown located just before the United Church and the Ohio Hall. At the end of the crossover road there will be a stop sign, turn left going South on the Welshtown Road. There will be a short distance where the road will be dirt, and then it will hook back up to pavement. At the end of Welshtown you will come to a stop sign. Turn left, on Hwy #3, going back into Town. After crossing a one-lane bridge over the Roseway River you will see the "Welcome to Shelburne" sign.